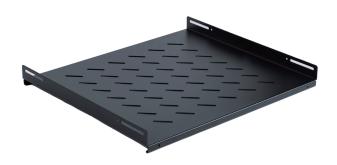

## **DESCRIPTION**

This range of shelves are suited to the Standard DB range of cabinets.

This product is made from high quality, cold-rolled steel. They comply with 19" device installation standards and they are also suitable for the mounting of various servers, network switching equipment, UPS and video devices up to 100KGS.

#### **SPECIFICATIONS**

- · Cold rolled steel.
- Complies with 19" device installation standards.
- · Weight capacity 100KGS.
- 1.2mm steel thickness.
- · Colour: black.