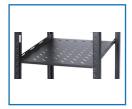

## **DESCRIPTION**

This range of shelves are suited to the Standard DB range of cabinets.

This product is made from high quality, cold-rolled steel. They comply with 19" device installation standards and they are also suitable for the mounting of various servers, network switching equipment, UPS and video devices up to 100KGS.

#### **SPECIFICATIONS**

- · Cold rolled steel.
- Complies with 19" device installation standards.
- · Weight capacity 100KGS.
- 1.2mm steel thickness.
- · Colour: black.