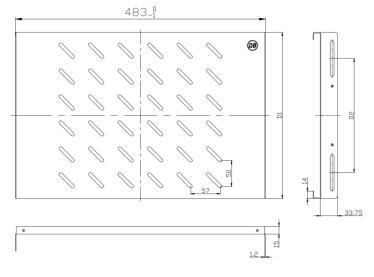

## **DIMENSIONS**

#### **CONFIGURATIONS**

| PART NUMBER | DESCRIPTION                                           | DEPTH  | DEPTH D1 | DEPTH D2 |
|-------------|-------------------------------------------------------|--------|----------|----------|
| SUAFSDB60   | 330mm Fixed Shelf for 600mm Deep Standard Racks only  | 600MM  | 320MM    | 220MM    |
| SUAFSDB80   | 530mm Fixed Shelf for 800mm Deep Standard Racks only  | 800MM  | 520MM    | 420MM    |
| SUAFSDB100  | 730mm Fixed Shelf for 1000mm Deep Standard Racks only | 1000MM | 720MM    | 620MM    |