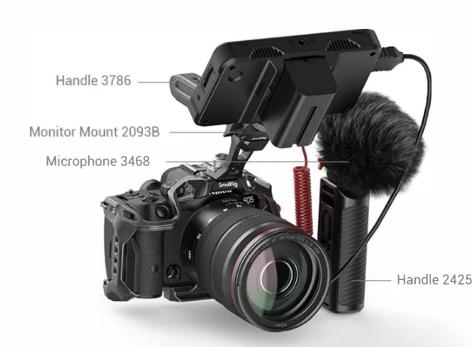

### **Kit Recommendation**

Top Handle 3786

Monitor Mount 2903B

Side Handle HSS2425

Microphone 3468