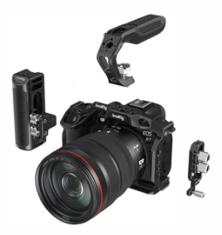

## Quick Switching Among Different Shooting Scenarios

## **Useful in Multiple Shooting Solutions**

Handheld Solution

**Tripod Solution** 

Stabilizer Solution

### **Kit Recommendation**

Top Handle 3786

Monitor Mount 2903B

Side Handle HSS2425

Microphone 3468