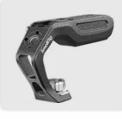

### **Kit Recommendation**

Top Handle 3786

Monitor Mount 2903B

Side Handle HSS2425

Microphone 3468