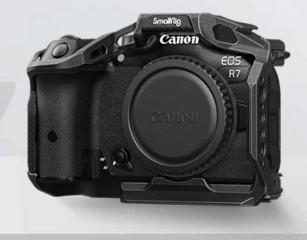

# "Black Mamba" Cage for Canon EOS R7 4003

\*The cages have been applied for patent protection

## Compatibility

Canon EOS R7

### **Triple Anti-Twist Locking Design**

\*Includes a built-in magnetic double-ended wrench for easy assembly and disassembly

Built-in silicone cushions for overall protection and preventing scratches