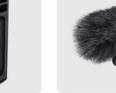

### **Kit Recommendation**

Top Handle 3786

Monitor Mount 2903B

Side Handle HSS2425

Microphone 3468