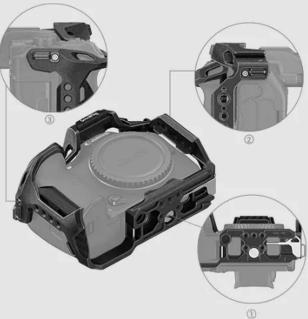

### **Various Mounting Points for Full Expansion Capability**

Free Access to All Buttons for Smooth Operation

No blocking of the battery compartment

### **Triple Anti-Twist Locking Design**

\*Includes a built-in magnetic double-ended wrench for easy assembly and disassembly

Built-in silicone cushions for overall protection and preventing scratches