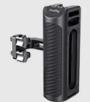

### **Kit Recommendation**

Top Handle 3786

Monitor Mount 2903B

Side Handle HSS2425

Microphone 3468