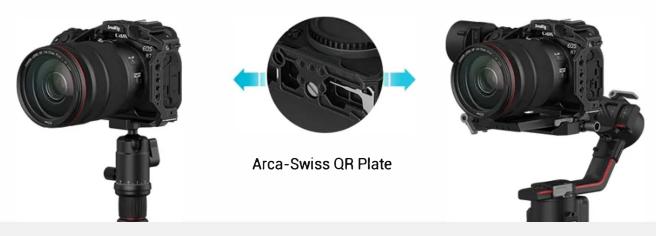

## Quick Switching Among Different Shooting Scenarios

## **Useful in Multiple Shooting Solutions**

Handheld Solution

**Tripod Solution** 

Stabilizer Solution