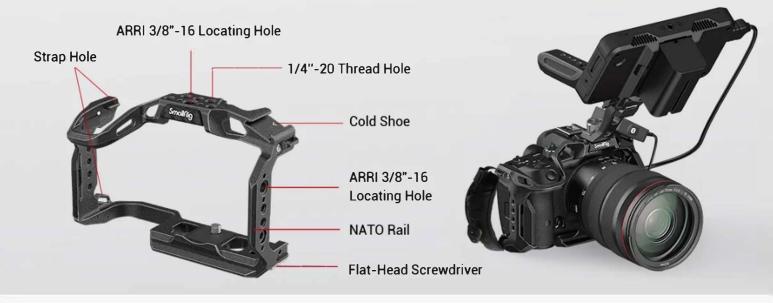

### **Various Mounting Points for Full Expansion Capability**

Free Access to All Buttons for Smooth Operation

No blocking of the battery compartment

### **Triple Anti-Twist Locking Design**

\*Includes a built-in magnetic double-ended wrench for easy assembly and disassembly

Built-in silicone cushions for overall protection and preventing scratches