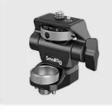

### **Kit Recommendation**

Top Handle 3786

Monitor Mount 2903B

Side Handle HSS2425

Microphone 3468