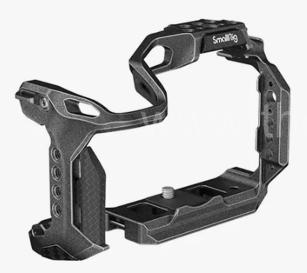

# "Black Mamba" Cage for Canon EOS R7 4003

\*The cages have been applied for patent protection

#### **Parameters**

Product Dimensions: 154.6 × 107.7 × 78 mm Package Dimensions: 202 × 138 × 83 mm Net Weight: 164g ± 5g Package Weight: 280g ± 5g Material(s): Aluminum Alloy

Feel Limited with Only the Camera Sometimes?

### **Various Mounting Points for Full Expansion Capability**

Free Access to All Buttons for Smooth Operation

No blocking of the battery compartment