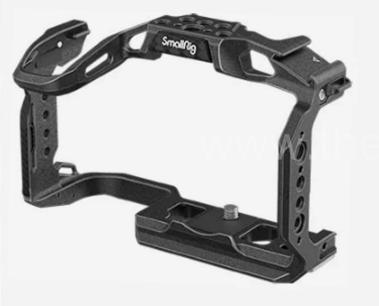

# "Black Mamba" Cage for Canon EOS R7 4003

\*The cages have been applied for patent protection

## Compatibility

Canon EOS R7

#### **Parameters**

Product Dimensions: 154.6 × 107.7 × 78 mm Package Dimensions: 202 × 138 × 83 mm Net Weight: 164g ± 5g Package Weight: 280g ± 5g Material(s): Aluminum Alloy

Feel Limited with Only the Camera Sometimes?