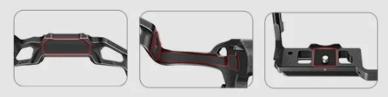

### **Triple Anti-Twist Locking Design**

\*Includes a built-in magnetic double-ended wrench for easy assembly and disassembly

Built-in silicone cushions for overall protection and preventing scratches